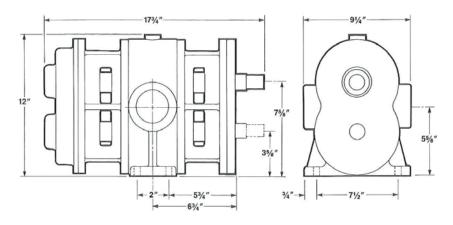

ge pressures       | 200 psig maximum                                              |
| Ports                     | 2"x 2" NPT (female)                                           |
| Pump drives               | Hydraulic, electric, gas or diesel engine, PTO, water turbine |
| RPM range                 | Up to 1,200rpm continuous<br>Up to 2,000rpm intermittent      |

**MODEL 150 PUMP SPECIFICATIONS** 

Edwards manufactures pumps to adapt to existing or new drive equipment. We custom build complete pumping packages. Our expertise includes complete assemblies with motors, engines, pumping skids and electrical apparatus with controls. Please feel free to contact us regarding your requirements.



# DIMENSION DETAILS AND Performance data Model 150 Pump



## **APPROXIMATE OVERALL DIMENSIONS:**



Average weight - Pump only:158#

## **PERFORMANCE CHARACTERISTICS** (standard duty):



Other rotor sizes available

ALL-PUMPS