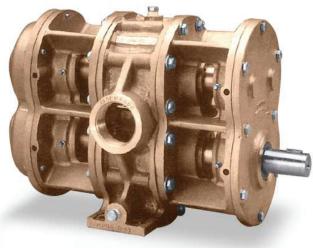

### **FEATURES**

The Edwards Series Model 150 Rotary Gear Pump has several unique features that make Edwards Series the right choice for many pumping requirements:

- Rotors synchronized by timing gears they never touch
- Casing liners
- Shafts are supported on both ends by bearings - not bushings
- Pump drive flexibility direct drive in most cases
- Bronze construction
- Self priming
- Dry capability running
- Electric, diesel engine or water turbine drive