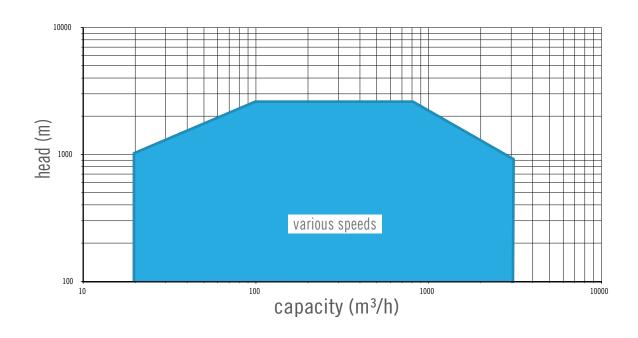

#### **OPERATING RANGE**

Capacity: up to 3,000 m<sup>3</sup>/hr, 13,200 USGPM

Head: up to 2,500 m, 8,200 ft Temperature: up to 200°C, 400°F Speed of rotation: Upto 6,000 RPM