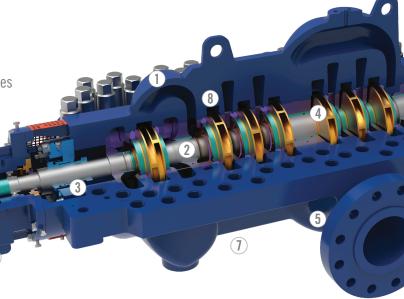

#### KEY FEATURES

Fully API 610 compliant

- ① Integral case connections to avoid non-destructive testing
- ② Heavy-duty shaft to minimize rotor defection and maximize uptime
- 3 API 682 compliant seal chamber

- Single or Double suction impeller
- ⑤ Duty case suitable for 2x API nozzle loads
- Bearing housing leverages common parts across all Trillium Flow Technologies between bearings pumps
- ② Balance line to ensure both seals remain at equal pressure
- (B) High Pressure center bush and back-to-back arrangement to minimize axial thrust and improve rotor dynamics and MTBF
- Axially split case to allow quick maintenance, inspection, and rotor changes