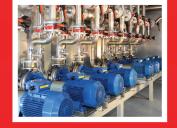

## HORIZONTAL, RADIALLY SPLIT, TWO-STAGE, BETWEEN BEARINGS, SINGLE & DOUBLE SUCTION PUMPS

API-610

TYPE: BB3

TRILLIUM PUMP MODEL: AHP

#### OVERVIEW

Trillium Flow Technologies' updated AHP pump range combines the engineering excellence, innovation, and heritage of our Gabbioneta Pumps® and Termomeccanica Pompe brands.

Our expertise in designing and manufacturing BB3 pumps dates back to the 1960s, with thousands of units installed worldwide.

This API-compliant BB3 pump range is axially split, multi-stage, between-bearings, centerline-mounted with either a single or double suction first stage impeller for reduced NPSHr.