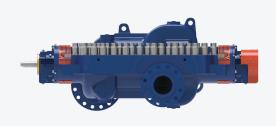

#### OVERVIEW

Trillium Flow Technologies' updated AHP pump range combines the engineering excellence, innovation, and heritage of our Gabbioneta Pumps® and Termomeccanica Pompe brands.

Our expertise in designing and manufacturing BB3 pumps dates back to the 1960s, with thousands of units installed worldwide.

This API-compliant BB3 pump range is axially split, multi-stage, between-bearings, centerline-mounted with either a single or double suction first stage impeller for reduced NPSHr.

#### KEY FEATURES

Fully API 610 compliant

- ① Integral case connections to avoid non-destructive testing
- ② Heavy-duty shaft to minimize rotor defection and maximize uptime
- 3 API 682 compliant seal chamber

- Single or Double suction impeller
- ⑤ Duty case suitable for 2x API nozzle loads
- Bearing housing leverages common parts across all Trillium Flow Technologies between bearings pumps
- ② Balance line to ensure both seals remain at equal pressure
- (B) High Pressure center bush and back-to-back arrangement to minimize axial thrust and improve rotor dynamics and MTBF
- Axially split case to allow quick maintenance, inspection, and rotor changes