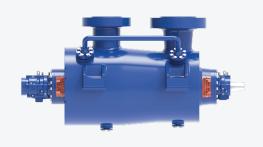

# HORIZONTAL, RADIALLY SPLIT, MULTI-STAGE, IN-LINE, BETWEEN BEARINGS PUMP

API-610

TYPE: BB5

TRILLIUM PUMP MODEL: MESB

### **OVERVIEW**

Trillium Flow Technologies updated MESB pump range builds on the engineering excellence, innovation, and heritage of our Gabbioneta Pumps® and Termomeccanica Pompe brands. Our expertise in designing and manufacturing BB5 pumps dates back to the 1970s, with hundreds of units installed worldwide. This API-compliant BB5 pump range is a radially split, multi-stage, between-bearings, centerline-mounted pump with either a single or double suction first-stage impeller for reduced NPSHr. The MESB has an inline impeller arrangement to minimize bearing span and provide a more compact design. The pump range is available with bolted or shear ring end cover arrangements.

# **KEY FEATURES**

API 610 compliant

- ① Integral case connections to avoid non-destructive testing
- ② Heavy-duty shaft to minimize rotor defection and maximize uptime
- 3 API 682 compliant seal chamber
- Single or Double suction impeller
- (5) Bolted or shear ring end cover arrangements
- Bearings housing leverages common parts across all Trillium Flow Technologies between bearing pumps
- ② Balance line to ensure both seals remain at equal pressure
- (8) Inline impeller arrangement