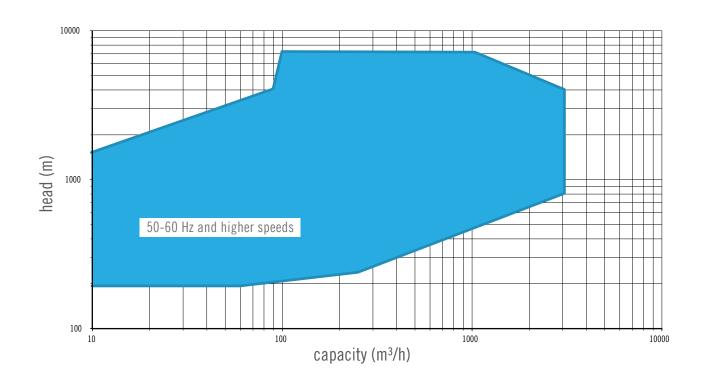

### **OPERATING RANGE**

Capacity: up to 3,000 m<sup>3</sup>/hr,

13,100 USGPM Head: up to 7,000 m, 23,000 ft Temperature: up to 427°C, 800°F

Speed of rotation: Up to 6,500 RPM