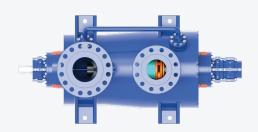

# HORIZONTAL, RADIALLY SPLIT, MULTI-STAGE, IN-LINE, BETWEEN BEARINGS PUMP

API-610

TYPE: BB5

TRILLIUM PUMP MODEL: MESB

### **OVERVIEW**

Trillium Flow Technologies updated MESB pump range builds on the engineering excellence, innovation, and heritage of our Gabbioneta Pumps® and Termomeccanica Pompe brands. Our expertise in designing and manufacturing BB5 pumps dates back to the 1970s, with hundreds of units installed worldwide. This API-compliant BB5 pump range is a radially split, multi-stage, between-bearings, centerline-mounted pump with either a single or double suction first-stage impeller for reduced NPSHr. The MESB has an inline impeller arrangement to minimize bearing span and provide a more compact design. The pump range is available with bolted or shear ring end cover arrangements.

# **KEY FEATURES**

API 610 compliant

- ① Integral case connections to avoid non-destructive testing
- ② Heavy-duty shaft to minimize rotor defection and maximize uptime
- 3 API 682 compliant seal chamber
- Single or Double suction impeller
- (5) Bolted or shear ring end cover arrangements
- Bearings housing leverages common parts across all Trillium Flow Technologies between bearing pumps
- ② Balance line to ensure both seals remain at equal pressure
- (8) Inline impeller arrangement