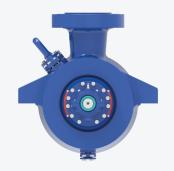

# HORIZONTAL, RADIALLY SPLIT, MULTI-STAGE, IN-LINE, BETWEEN BEARINGS PUMP

API-610

TYPE: BB5

TRILLIUM PUMP MODEL: MESB

### **OVERVIEW**

Trillium Flow Technologies updated MESB pump range builds on the engineering excellence, innovation, and heritage of our Gabbioneta Pumps® and Termomeccanica Pompe brands. Our expertise in designing and manufacturing BB5 pumps dates back to the 1970s, with hundreds of units installed worldwide. This API-compliant BB5 pump range is a radially split, multi-stage, between-bearings, centerline-mounted pump with either a single or double suction first-stage impeller for reduced NPSHr. The MESB has an inline impeller arrangement to minimize bearing span and provide a more compact design. The pump range is available with bolted or shear ring end cover arrangements.

# **KEY FEATURES**

API 610 compliant

- ① Integral case connections to avoid non-destructive testing
- ② Heavy-duty shaft to minimize rotor defection and maximize uptime
- 3 API 682 compliant seal chamber
- Single or Double suction impeller
- (5) Bolted or shear ring end cover arrangements
- Bearings housing leverages common parts across all Trillium Flow Technologies between bearing pumps
- ② Balance line to ensure both seals remain at equal pressure
- (8) Inline impeller arrangement