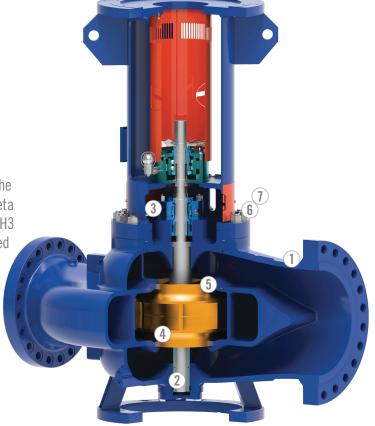

## VERTICAL, IN-LINE, SINGLE-STAGE, OVERHUNG PUMP

API-610

TYPE: OH3

TRILLIUM PUMP MODEL: DSIL

#### **KEY FEATURES**

API 610 compliant

- ① Design optimised for inline installation to accommodate piping stress
- ② Heavy-duty shaft to minimize rotor defection and maximize uptime
- 3 API 682 compliant seal chamber
- Closed impeller and case wear rings to minimise axial thrust
- **5** Double suction impeller to minimise NPSHr
- 6 Back pull-out design for simple maintenance
- ② Back pull-out design also allows quick hydraulic re-rates