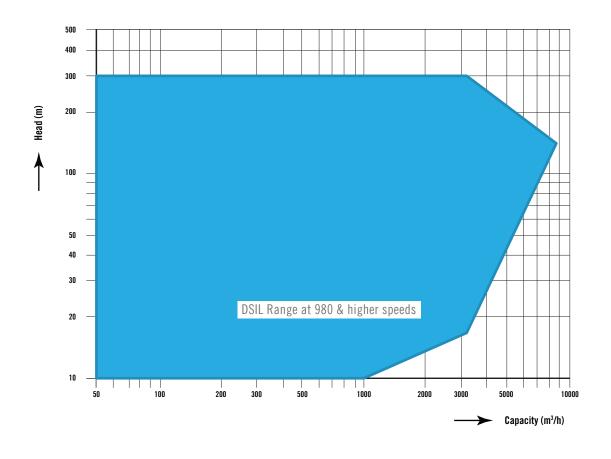

#### **OPERATING RANGE**

Capacity: up to 6,000 m³/hr, 26,400 USGPM Head: up to 300 m, 1,000 ft Temperature: up to 427°C, 800°F

Speed of rotation: Up to 4,000 RPM