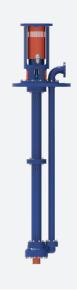

## VERTICAL, RADIALLY SPLIT, SINGLE-STAGE PUMP

API-610

TYPE: VS4

TRILLIUM PUMP MODEL: VI

### OVERVIEW

Trillium Flow Technologies' updated VI pump range builds on the engineering excellence, innovation, and heritage of our Termomeccanica Pompe brand. Our expertise in designing and manufacturing VS4 pumps dates back to the 1970s, with thousands of units installed worldwide. This API-compliant VS4 pump range is a radially split, single-stage, vertically mounted pump with a single suction first stage impeller. We utilize a unique construction to minimize the mounting flange diameter to save our customers capital cost of installation.

## **KEY FEATURES**

API 610 compliant

- ① Compact design to minimize mounting flange diameter
- 2 Standard line shaft options for any sump length
- 3 API 682 compliant seal chamber
- Single suction impeller
- (5) Wide range of hydraulics for a variety of applications
- **(6)** Line bearing flush combined with column flanges for more compact and robust design
- ② Lineshaft bearings to provide rotor support