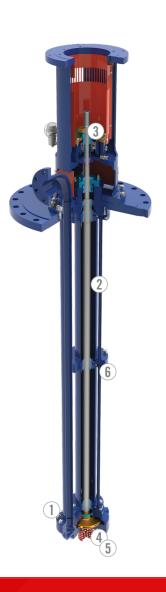

## **KEY FEATURES**

API 610 compliant

- ① Compact design to minimize mounting flange diameter
- 2 Standard line shaft options for any sump length
- 3 API 682 compliant seal chamber
- Single suction impeller
- (5) Wide range of hydraulics for a variety of applications
- **(6)** Line bearing flush combined with column flanges for more compact and robust design
- ② Lineshaft bearings to provide rotor support