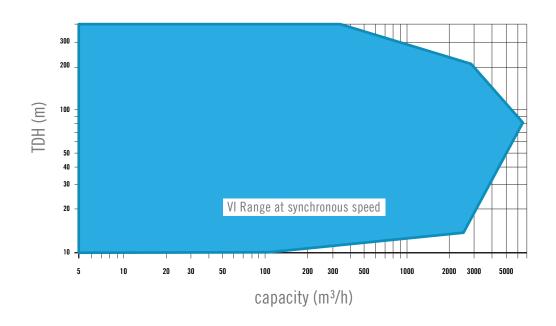

## **OPERATING RANGE**

Capacity: up to 4,000 m<sup>3</sup>/h, 17,600 USGPM

Head: up to 200 m, 700 ft

Temperature: up to 450°C, 850 °F

Speed of rotation: Up to 4,000 RPM