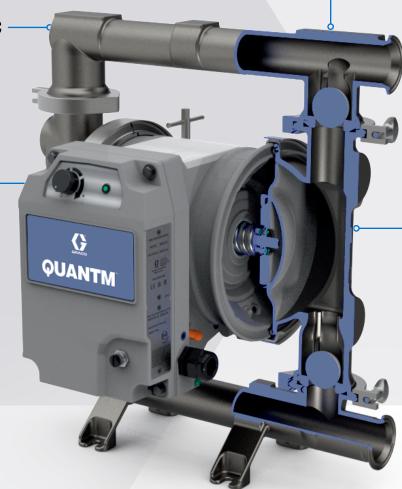

### INTEGRATED CONTROLS

- Control flow and pressure at the pump
- I/O for remote operation
- · Washdown rated

### PROVEN AODD BENEFITS

- Stalls under pressure
- Self-priming
- · Dry running
- Handles solids and abrasive materials

#### **PLUG AND PLAY**

- Factory wired for quick install
- 240V
- Hazardous Location models available