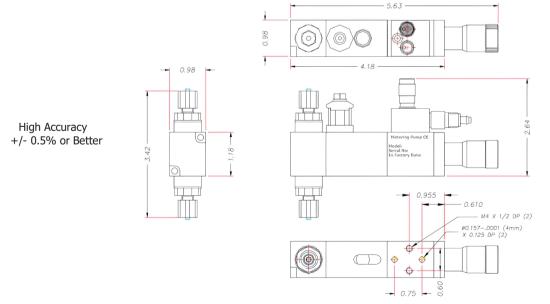

### **Details**

| Model | Plunger Diameter |      | Stroke       | Maximum<br>Dispensing | Cycle<br>Speed     | Air<br>Consumption        | Weight       |
|-------|------------------|------|--------------|-----------------------|--------------------|---------------------------|--------------|
|       | Inch             | mm   | Inch<br>(mm) | Volume (cc)           | (cpm) <sup>c</sup> | scfm (I/min)C             | lbs<br>(kg)C |
| MD-1  | 0.079            | 2.0  | 1/4 (6.4)    | 0.02                  | 0-500A             | 0.27 (7.65) <sup>B</sup>  | 1.5 (0.7)    |
| MD-2  | 0.125            | 3.2  |              | 0.05                  |                    |                           |              |
| MD-3  | 0.187            | 4.8  |              | 0.11                  |                    |                           |              |
| MD-4  | 0.250            | 6.35 |              | 0.20                  |                    | 0.55 (15.57) <sup>B</sup> |              |
| MD-5  | 0.321            | 7.9  |              | 0.31                  |                    |                           |              |
| MD-6  | 0.375            | 9.52 |              | 0.45                  |                    |                           |              |

AMaximum cycle rate is application dependant BCalculated at full stroke at 100cpm, 75 PSI (5 Bar) Pneumatic Drive Only