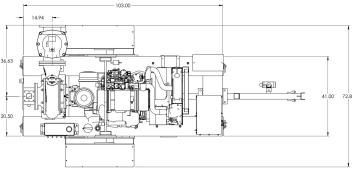

| SPECIFICATIONS             |                                     |  |
|----------------------------|-------------------------------------|--|
| Connections                | 8" (200 mm) ANSI Flanges            |  |
| Max Pump Speed             | 2,000 rpm                           |  |
| Max Flow                   | 4,550 gpm (1,033 m <sup>3</sup> /h) |  |
| Max Head                   | 261' (79.6 m)                       |  |
| Max Static Priming Lift    | 28' (8.5 m)                         |  |
| Temperature Limit          | 160° F (70° C)                      |  |
| Solids Handling Capability | 4" (101.6 mm)                       |  |
| Max Casing Pressure        | 125 psig (862 kPa)                  |  |
| Fuel Cell                  | 108 gallons (409 liters)            |  |
| Dry Weight                 | 5,600 lbs                           |  |