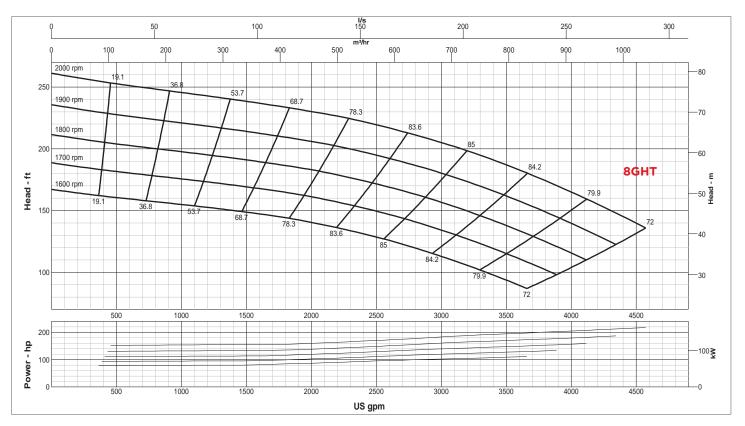

Global Pump High Performance Trash pumps provide a dependable, highly efficient solution. The model 8GHT is capable of achieving maximum flows of 4,550 gpm (1,033 m3/h) and maximum total head of 261' (79.6 m) while handling solids up to 4" (101.6 mm) in diameter.

| SPECIFICATIONS             |                                     |  |
|----------------------------|-------------------------------------|--|
| Connections                | 8" (200 mm) ANSI Flanges            |  |
| Max Pump Speed             | 2,000 rpm                           |  |
| Max Flow                   | 4,550 gpm (1,033 m <sup>3</sup> /h) |  |
| Max Head                   | 261' (79.6 m)                       |  |
| Max Static Priming Lift    | 28' (8.5 m)                         |  |
| Temperature Limit          | 160° F (70° C)                      |  |
| Solids Handling Capability | 4" (101.6 mm)                       |  |
| Max Casing Pressure        | 125 psig (862 kPa)                  |  |
| Fuel Cell                  | 108 gallons (409 liters)            |  |
| Dry Weight                 | 5,600 lbs                           |  |