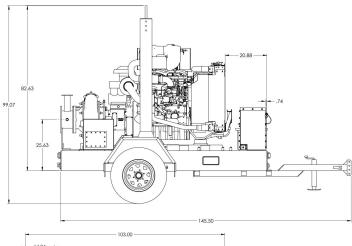

| SPECIFICATIONS             |                                     |  |
|----------------------------|-------------------------------------|--|
| Connections                | 8" (200 mm) ANSI Flanges            |  |
| Max Pump Speed             | 2,000 rpm                           |  |
| Max Flow                   | 4,550 gpm (1,033 m <sup>3</sup> /h) |  |
| Max Head                   | 261' (79.6 m)                       |  |
| Max Static Priming Lift    | 28' (8.5 m)                         |  |
| Temperature Limit          | 160° F (70° C)                      |  |
| Solids Handling Capability | 4" (101.6 mm)                       |  |
| Max Casing Pressure        | 125 psig (862 kPa)                  |  |
| Fuel Cell                  | 108 gallons (409 liters)            |  |
| Dry Weight                 | 5,600 lbs                           |  |