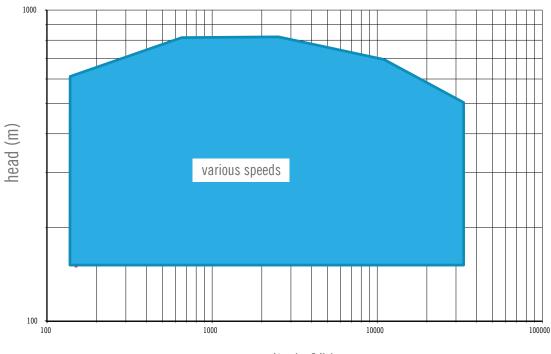

# **OPERATING RANGE**

Capacity: up to 30,000 m<sup>3</sup>/hr, 132,000 USGPM Head: up to 800 m, 2,625 ft Temperature: up to 200°C, 392°F Speed of rotation: Up to 6,000 RPM

capacity (m<sup>3</sup>/h)

ALL-PUMPS