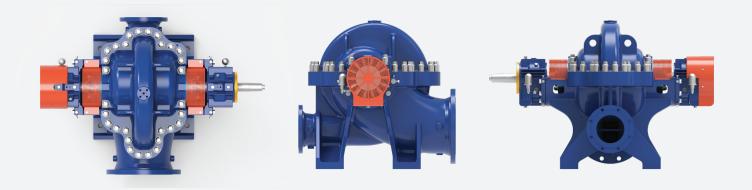

# gabbioneta pumps (🛞 HORIZONTAL, AXIALLY SPLIT, **ONE OR TWO-STAGE, DOUBLE SUCTION IMPELLER, BETWEEN BEARINGS PUMP**

API-610

TYPE: BB1-IND

TRILLIUM PUMP MODEL: DD

## **OVERVIEW**

Trillium Flow Technologies' updated DD pump range combines the engineering excellence, innovation, and heritage of our Gabbioneta Pumps<sup>®</sup> and Termomeccanica Pompe brands.

Our expertise in designing and manufacturing BB1 pumps dates back to the 1960s, with thousands of units installed worldwide. This BB1 style pump range is designed for the industrial and power markets and is available in many different configurations, from conventional foot-mounted, single-stage, to ttwo-stage and vertical configurations.

# **KEY FEATURES**

- ① Heavy-duty shaft to minimize rotor defection and maximize uptime
- 2 API 682 compliant seal chamber

3 Double suction impeller

④ Foot mounted case configuration

- **(5)** Bearing housing leverages common parts across all Trillium Flow Technologies between bearings pumps
- 6 Bespoke high efficiency hydraulics