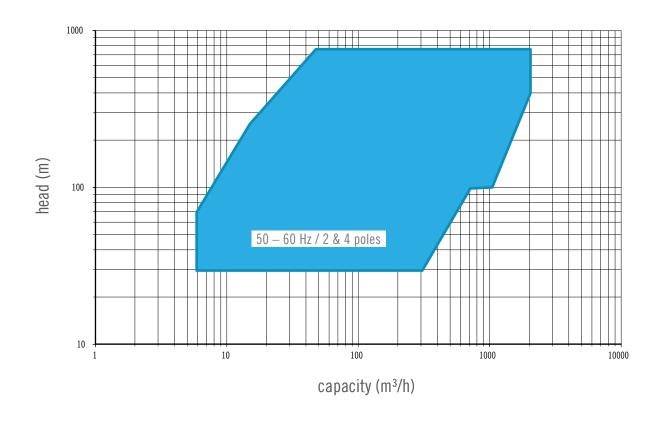

## **OPERATING RANGE**

Capacity: up to 6,000 m<sup>3</sup>/h, 26,500 USGPM Head: up to 500 m, 1,475 ft Temperature: up to 427°C, 800 °F

Speed of rotation: Up to 4,000 RPM