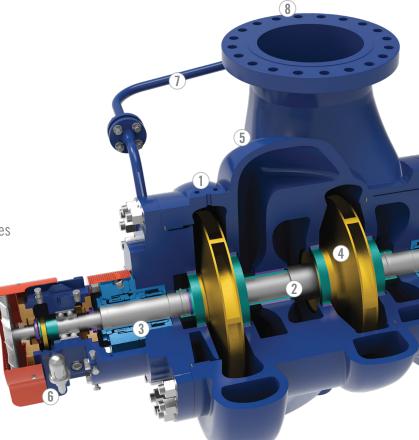

## **KEY FEATURES**

Fully API 610 compliant

- ① Integral case connections to avoid non-destructive testing
- ② Heavy-duty shaft to minimize rotor defection and maximize uptime
- 3 API 682 compliant seal chamber
- Single or Double suction impeller
- (5) Heavy-duty case suitable for 2x API nozzle loads
- Bearing housing leverages common parts across all Trillium Flow Technologies between bearings pumps
- ② Balance line to ensure both seals remain at equal pressure
- Available with multiple nozzle configurations to suit all applications