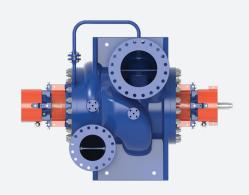

# HORIZONTAL, RADIALLY SPLIT, TWO-STAGE, BETWEEN BEARINGS, SINGLE & DOUBLE SUCTION PUMPS

API-610

TYPE: BB2

TRILLIUM PUMP MODEL: DDH

## **KEY FEATURES**

Fully API 610 compliant

- ① Integral case connections to avoid non-destructive testing
- ② Heavy-duty shaft to minimize rotor defection and maximize uptime
- 3 API 682 compliant seal chamber
- Single or Double suction impeller
- (5) Heavy-duty case suitable for 2x API nozzle loads
- Bearing housing leverages common parts across all Trillium Flow Technologies between bearings pumps
- ② Balance line to ensure both seals remain at equal pressure
- Available with multiple nozzle configurations to suit all applications