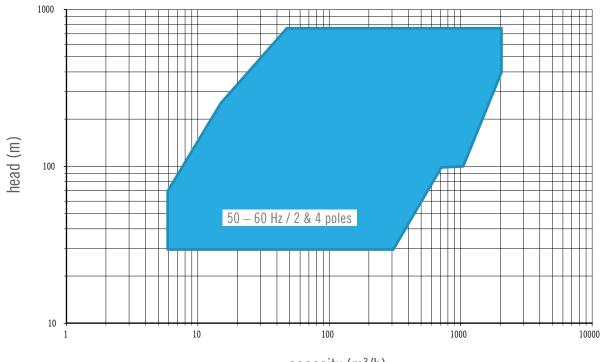

## **OPERATING RANGE**

Capacity: up to 6,000 m<sup>3</sup>/h, 26,500 USGPM Head: up to 500 m, 1,475 ft Temperature: up to 427°C, 800 °F Speed of rotation: Up to 4,000 RPM

capacity (m<sup>3</sup>/h)