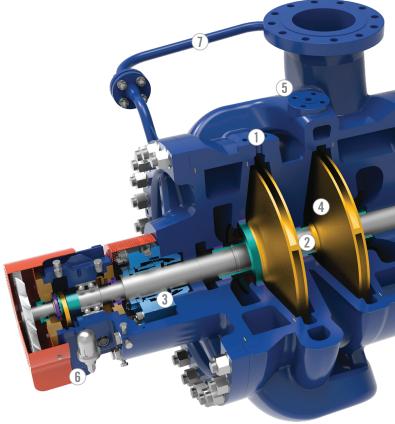

#### **KEY FEATURES**

- Fully API 610 compliant
- Integral case connections to avoid non-destructive testing
- Heavy-duty shaft to minimize rotor defection and maximize uptime
- 3 API 682 compliant seal chamber
- (4) Single or Double suction impeller
- (5) Heavy-duty case suitable for 2x API nozzle loads
- Bearing housing leverages common parts across all Trillium Flow Technologies between bearings pumps
   pumps
- Ø Balance line to ensure both seals remain at equal pressure