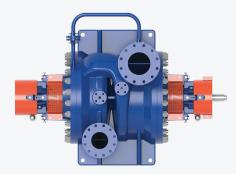

# HORIZONTAL, RADIALLY SPLIT, TWO-STAGE, BETWEEN BEARINGS, SINGLE & DOUBLE SUCTION PUMPS

| Λ | D | 1   | C   | 1 | Λ |
|---|---|-----|-----|---|---|
| A | Γ | 1 - | - 0 | 1 | U |

TYPE: BB2

TRILLIUM PUMP MODEL: DH

#### OVERVIEW

Trillium Flow Technologies' updated DH & DDH pump ranges combine the engineering excellence, innovation, and heritage of our Gabbioneta Pumps<sup>®</sup> and Termomeccanica Pompe brands. Our expertise in designing and manufacturing BB2 pumps dates back to the 1960s, with thousands of units installed worldwide. This API-compliant BB2 pump range is radially split, two-stage, between-bearings, and centerline-mounted with either a single or double suction first-stage impeller for reduced NPSHr.

#### **KEY FEATURES**

- Fully API 610 compliant
- Integral case connections to avoid non-destructive testing
- Heavy-duty shaft to minimize rotor defection and maximize uptime
- 3 API 682 compliant seal chamber
- (4) Single or Double suction impeller
- (5) Heavy-duty case suitable for 2x API nozzle loads
- Bearing housing leverages common parts across all Trillium Flow Technologies between bearings pumps
   pumps
- Ø Balance line to ensure both seals remain at equal pressure