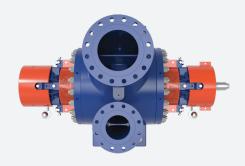

# HORIZONTAL, RADIALLY SPLIT, SINGLE-STAGE, BETWEEN BEARINGS, **DOUBLE-SUCTION PUMPS**

API-610

TYPE: BB2

TRILLIUM PUMP MODEL: DSA

This API-compliant BB2 pump range is radially split, single-stage, between-bearings, and centerline-mounted with a double suction impeller for enhanced NPSHr.

### **KEY FEATURES**

Fully API 610 compliant

Integral case connections to avoid non-destructive testing

Optimized hydraulic coverage across BB2 applications

- 1 Heavy-duty shaft to minimize rotor defection and maximize uptime
- ② API 682 compliant seal chamber
- 3 Double suction impeller

- 4 Heavy-duty case suitable for 2x API nozzle
- **5** Bearing housing leverages common parts across all Trillium Flow Technologies between bearings pumps
- **(6)** Single and double-cover options available