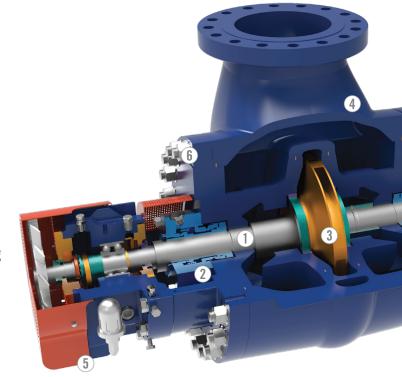

### **KEY FEATURES**

Fully API 610 compliant

Integral case connections to avoid non-destructive testing

Optimized hydraulic coverage across BB2 applications

- 1 Heavy-duty shaft to minimize rotor defection and maximize uptime
- ② API 682 compliant seal chamber
- 3 Double suction impeller

- 4 Heavy-duty case suitable for 2x API nozzle
- **5** Bearing housing leverages common parts across all Trillium Flow Technologies between bearings pumps
- **(6)** Single and double-cover options available