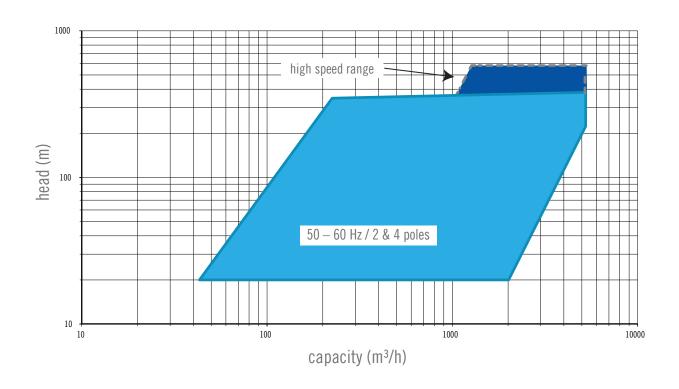

### **OPERATING RANGE**

Capacity: up to 6,000  $\text{m}^3/\text{h},$  26,500 USGPM

Head: up to 500 m, 1,475 ft

Temperature: up to 427°C, 800 °F Speed of rotation: Up to 4,000 RPM

The chart displays standard performance curves at 50Hz (light blue) and 60Hz (dark blue). Several custom units are available for applications beyond standard performance limits.