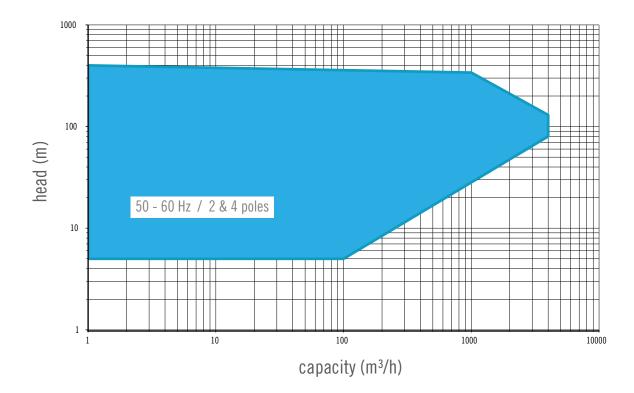

# **OPERATING RANGE**

Capacity: up to 4,000 m<sup>3</sup>/hr, 17,610 USGPM Head: up to 400 m, 1,300 ft Temperature: up to 427°C, 800°F Speed of rotation: Up to 4,000 RPM