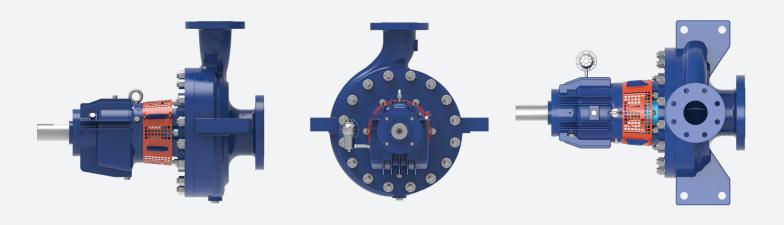

## OVERVIEW

Trillium Flow Technologies' updated R pump range combines the engineering excellence, innovation, and heritage of our Gabbioneta Pumps® and Termomeccanica Pompe brands. Our expertise in designing and manufacturing OH2 pumps dates back to the 1960s, with thousands of units installed globally. This API-compliant R pump range is engineered with a back pull-out design for ease of maintenance and maximum hydraulic flexibility; our OH2 pump excels across many applications.

# **KEY FEATURES**

Fully API 610 compliant

Integral case connections to avoid non-destructive testing on larger frame sizes

- ① Heavy-duty shaft to minimize rotor defection and maximize uptime
- 2 API 682 compliant seal chamber

1

- ③ Single impeller with optimized hydraulics to minimize NPSH requirements
- (4) Heavy-duty case suitable for 2x API nozzle loads
- **(5)** Back pull-out design for simple maintenance
- ⑤ Back pull-out design also allows quick hydraulic re-rates
- Ouble volute to minimize radial thrust on most sizes (over 2" discharge)